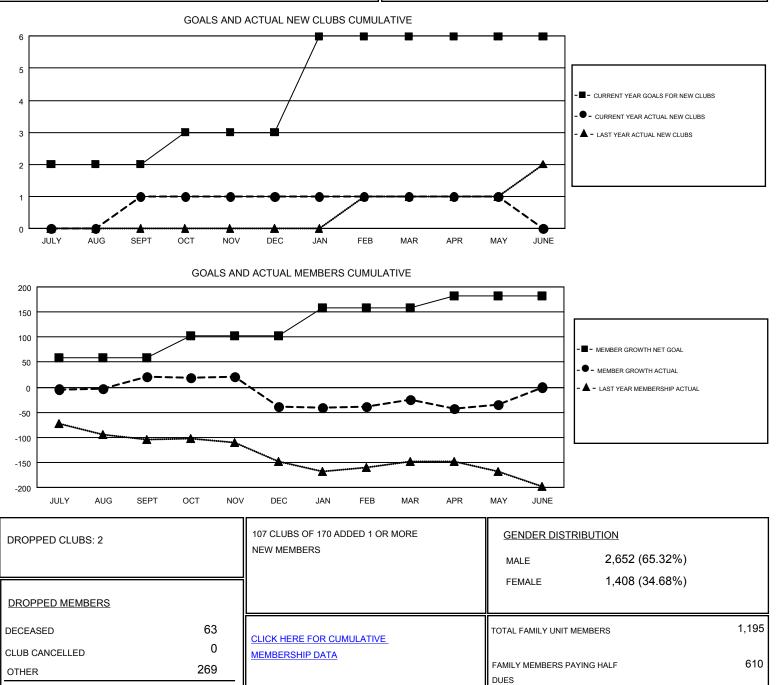

## **CINDY GREGG** GMT

Results as of: 5/31/2019

| CI | MT | CA. | 1 |
|----|----|-----|---|
| G  |    | Un. | 1 |

| Clubs                 |               |           |               | Members               |                           |                         |                                                    |
|-----------------------|---------------|-----------|---------------|-----------------------|---------------------------|-------------------------|----------------------------------------------------|
| RESULTS FOR 2018-2019 |               |           |               | RESULTS FOR 2018-2019 |                           |                         |                                                    |
| QUARTER               | NEW CLUB GOAL | NEW CLUBS | DROPPED CLUBS | QUARTER               | MEMBER GROWTH NET<br>GOAL | MEMBER GROWTH<br>ACTUAL | DROPPED<br>MEMBERS ACTUAL<br>(including transfers) |
| JULY/AUG/SEPT         | 2             | 1         | 1             | JULY/AUG/SEPT         | 59                        | 99                      | 65                                                 |
| OCT/NOV/DEC           | 1             | 0         | 0             | OCT/NOV/DEC           | 44                        | 66                      | 114                                                |
| JAN/FEB/MAR           | 3             | 0         | 1             | JAN/FEB/MAR           | 55                        | 95                      | 79                                                 |
| APR/MAY/JUNE          | 0             | 0         | 0             | APR/MAY/JUNE          | 24                        | 65                      | 74                                                 |